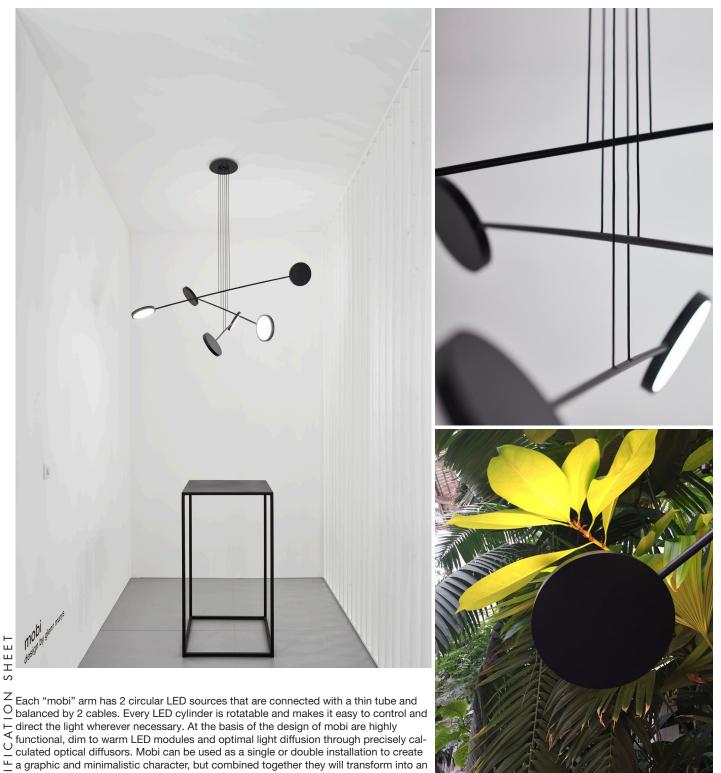

## **PROJECT NAME:**

SHEET

 <sup>2</sup> Each "mobi" arm has 2 circular LED sources that are connected with a thin tube and
<sup>9</sup> balanced by 2 cables. Every LED cylinder is rotatable and makes it easy to control and
<sup>1</sup> direct the light wherever necessary. At the basis of the design of mobi are highly
<sup>9</sup> functional, dim to warm LED modules and optimal light diffusion through precisely calculated optical diffusors. Mobi can be used as a single or double installation to create
<sup>11</sup> a graphic and minimalistic character, but combined together they will transform into an veye-catching chandelier. Its simple and timeless shapes make mobi adaptable for all ш spaces. SPI