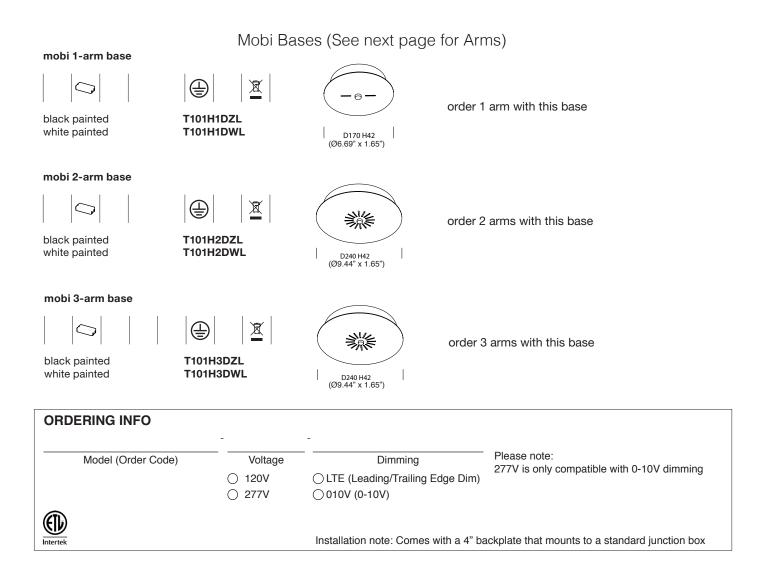

## **PROJECT NAME:**

SHEET

 <sup>2</sup> Each "mobi" arm has 2 circular LED sources that are connected with a thin tube and
<sup>9</sup> balanced by 2 cables. Every LED cylinder is rotatable and makes it easy to control and
<sup>1</sup> direct the light wherever necessary. At the basis of the design of mobi are highly
<sup>9</sup> functional, dim to warm LED modules and optimal light diffusion through precisely calculated optical diffusors. Mobi can be used as a single or double installation to create
<sup>11</sup> a graphic and minimalistic character, but combined together they will transform into an veye-catching chandelier. Its simple and timeless shapes make mobi adaptable for all ш spaces. SPI