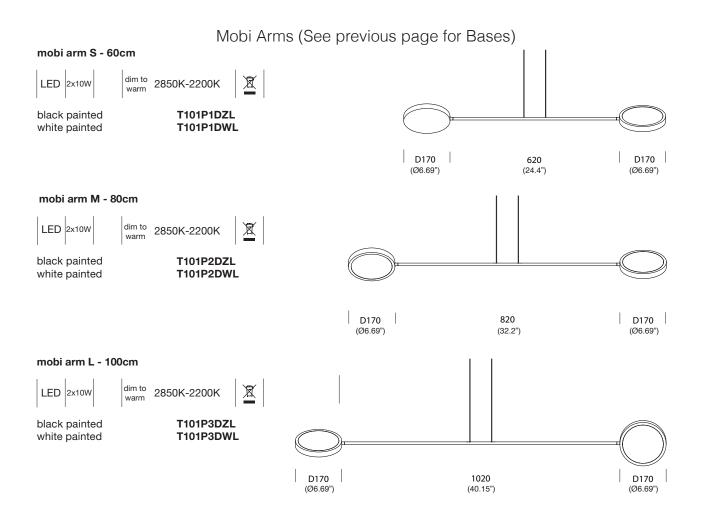

TYPE:**

## **PROJECT NAME:**



SHEET

 <sup>2</sup> Each "mobi" arm has 2 circular LED sources that are connected with a thin tube and
<sup>9</sup> balanced by 2 cables. Every LED cylinder is rotatable and makes it easy to control and
<sup>1</sup> direct the light wherever necessary. At the basis of the design of mobi are highly
<sup>9</sup> functional, dim to warm LED modules and optimal light diffusion through precisely calculated optical diffusors. Mobi can be used as a single or double installation to create
<sup>11</sup> a graphic and minimalistic character, but combined together they will transform into an veye-catching chandelier. Its simple and timeless shapes make mobi adaptable for all ш spaces. SPI





**TYPE:** 

# **PROJECT NAME:**







**TYPE:** 

### **PROJECT NAME:**



SPECIFICATION SHEET