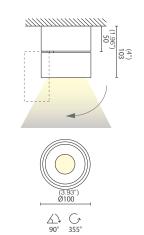

## **PROJECT NAME:**

BEA

WALL / CEILING

Two cylindrical bodies which interact with one another to allow limitless lighting solutions thanks to a side pivot. Bea is an adjustable single emission light for wall or ceiling. It is made from epoxy polyester powder coated aluminium stabilized with UV rays and it is equipped with a Chip On Board technology high efficiency LED light source and driver. Its degree of protection against the penetration of dust, solid objects and liquids is IP40.