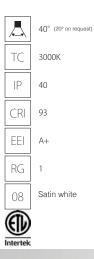

## **PROJECT NAME:**

BEA

WALL / CEILING

Two cylindrical bodies which interact with one another to allow limitless lighting solutions thanks to a side pivot. Bea is an adjustable single emission light for wall or ceiling. It is made from epoxy polyester powder coated aluminium stabilized with UV rays and it is equipped with a Chip On Board technology high efficiency LED light source and driver. Its degree of protection against the penetration of dust, solid objects and liquids is IP40.