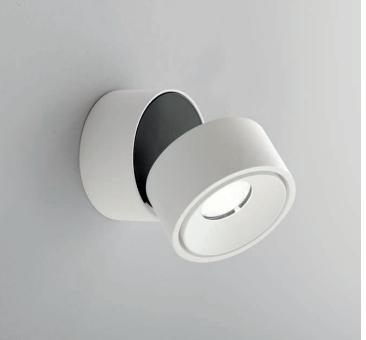

## **PROJECT NAME:**

BEA

WALL / CEILING

Two cylindrical bodies which interact with one another to allow limitless lighting solutions thanks to a side pivot. Bea is an adjustable single emission light for wall or ceiling. It is made from epoxy polyester powder coated aluminium stabilized with UV rays and it is equipped with a Chip On Board technology high efficiency LED light source and driver. Its degree of protection against the penetration of dust, solid objects and liquids is IP40.

## **BEA** WALL/CEILING LED