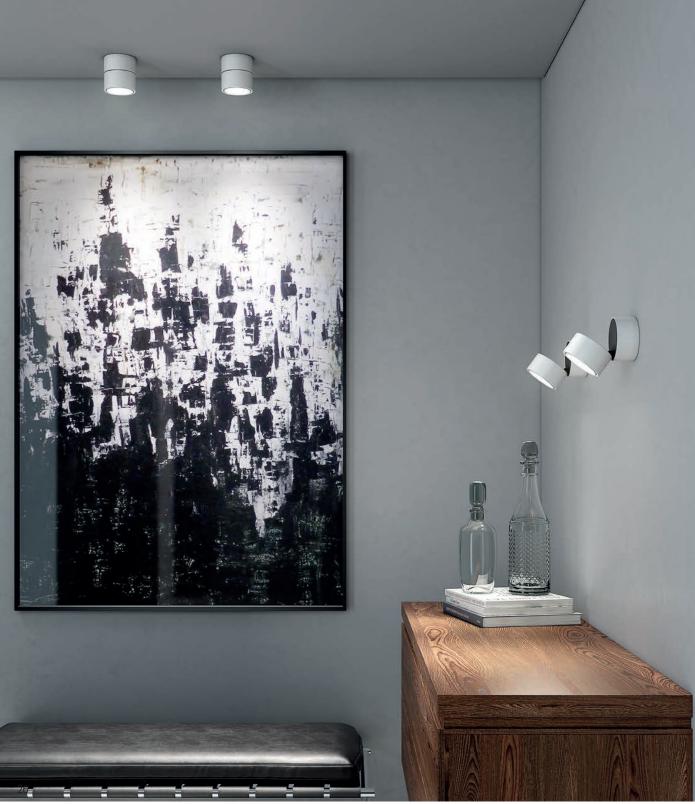

## **PROJECT NAME:**

BEA

WALL / CEILING

Two cylindrical bodies which interact with one another to allow limitless lighting solutions thanks to a side pivot. Bea is an adjustable single emission light for wall or ceiling. It is made from epoxy polyester powder coated aluminium stabilized with UV rays and it is equipped with a Chip On Board technology high efficiency LED light source and driver. Its degree of protection against the penetration of dust, solid objects and liquids is IP40.

## **BEA** WALL/CEILING LED