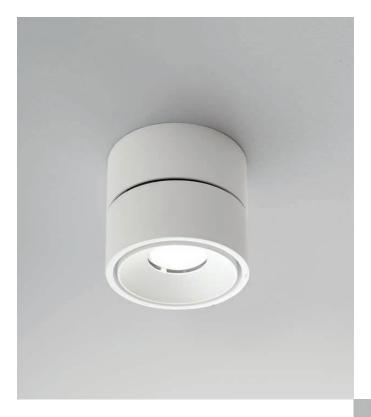

## **PROJECT NAME:**

BEA

WALL / CEILING

Two cylindrical bodies which interact with one another to allow limitless lighting solutions thanks to a side pivot. Bea is an adjustable single emission light for wall or ceiling. It is made from epoxy polyester powder coated aluminium stabilized with UV rays and it is equipped with a Chip On Board technology high efficiency LED light source and driver. Its degree of protection against the penetration of dust, solid objects and liquids is IP40.

## **BEA** WALL/CEILING LED