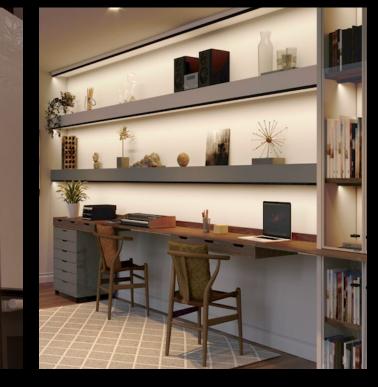

## THE ELEGANCE OF SIMPLICITY

A new compact profile has been added to this thin series! Profile 4250 provides accent lighting at an angle of 53° to highlight products on shelves or to cut out the underside of cabinets. Exclusively: the new highend SiLens lens made of flexible silicone, which can be installed with a simple touch of the finger. Even better, the phantom brackets perfectly conceal the surface installation. Ideal for commercial or residential applications.

#### FEATURES

- Compact aluminum profile: 24.58 mm x 15.88 mm (0.97 in x 0.63 in)
- Custom lengths from 2 to 192 inches (4.88 m/16 ft) in aluminum, and 2 to 240 inches (6 m/20 ft) in black
- 53° lighting angle
- 4 lumen packages: LP0 (128 lm/1.5 W/ft), LP1 (160 lm/1.5 W/ft), LP2 (255 lm/3.0 W/ft) et LP3 (308 lm/4.5 W/ft) in 8 mm width with 5 mm tape guide
- 6 color temperatures (2400 K to 6200 K), CRI 90+
- Exclusive optics: SiLens, made of flexible silicone
  End caps with milled hole on both sides for the feed wire
- Surface installation with phantom brackets
- Optional power supply unit with DC socket or hardwire connection
- Indoor use, IP22