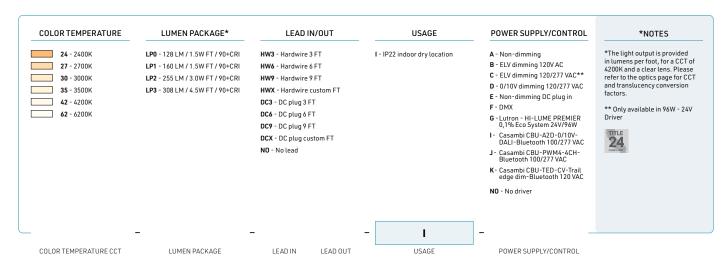

#### FEATURES

- Compact aluminum profile: 24.58 mm x 15.88 mm (0.97 in x 0.63 in)
- Custom lengths from 2 to 192 inches (4.88 m/16 ft) in aluminum, and 2 to 240 inches (6 m/20 ft) in black
- 53° lighting angle
- 4 lumen packages: LP0 (128 lm/1.5 W/ft), LP1 (160 lm/1.5 W/ft), LP2 (255 lm/3.0 W/ft) et LP3 (308 lm/4.5 W/ft) in 8 mm width with 5 mm tape guide
- 6 color temperatures (2400 K to 6200 K), CRI 90+
- Exclusive optics: SiLens, made of flexible silicone
  End caps with milled hole on both sides for the feed wire
- Surface installation with phantom brackets
- Optional power supply unit with DC socket or hardwire connection
- Indoor use, IP22