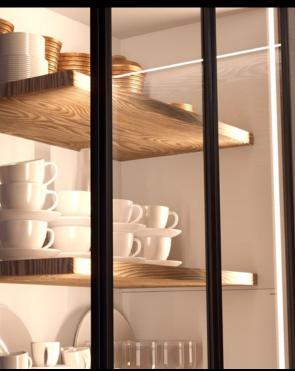

## THE ELEGANCE OF SIMPLICITY

A new compact profile has been added to this thin series! Profile 4250 provides accent lighting at an angle of 53° to highlight products on shelves or to cut out the underside of cabinets. Exclusively: the new highend SiLens lens made of flexible silicone, which can be installed with a simple touch of the finger. Even better, the phantom brackets perfectly conceal the surface installation. Ideal for commercial or residential applications.

#### FEATURES

- Compact aluminum profile: 24.58 mm x 15.88 mm (0.97 in x 0.63 in)
- Custom lengths from 2 to 192 inches (4.88 m/16 ft) in aluminum, and 2 to 240 inches (6 m/20 ft) in black
- 53° lighting angle
- 4 lumen packages: LP0 (128 lm/1.5 W/ft), LP1 (160 lm/1.5 W/ft), LP2 (255 lm/3.0 W/ft) et LP3 (308 lm/4.5 W/ft) in 8 mm width with 5 mm tape guide
- 6 color temperatures (2400 K to 6200 K), CRI 90+
- Exclusive optics: SiLens, made of flexible silicone
  End caps with milled hole on both sides for the feed wire
- Surface installation with phantom brackets
- Optional power supply unit with DC socket or hardwire connection
- Indoor use, IP22