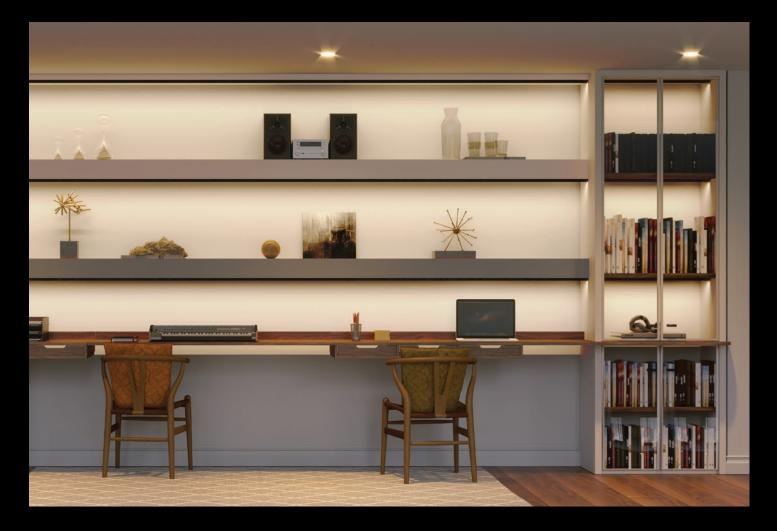

## THE ELEGANCE OF SIMPLICITY

A new compact profile has been added to this thin series! Profile 4250 provides accent lighting at an angle of 53° to highlight products on shelves or to cut out the underside of cabinets. Exclusively: the new highend SiLens lens made of flexible silicone, which can be installed with a simple touch of the finger. Even better, the phantom brackets perfectly conceal the surface installation. Ideal for commercial or residential applications.

#### FEATURES

- Compact aluminum profile: 24.58 mm x 15.88 mm (0.97 in x 0.63 in)
- Custom lengths from 2 to 192 inches (4.88 m/16 ft) in aluminum, and 2 to 240 inches (6 m/20 ft) in black
- 53° lighting angle
- 4 lumen packages: LP0 (128 lm/1.5 W/ft), LP1 (160 lm/1.5 W/ft), LP2 (255 lm/3.0 W/ft) et LP3 (308 lm/4.5 W/ft) in 8 mm width with 5 mm tape guide
- 6 color temperatures (2400 K to 6200 K), CRI 90+
- Exclusive optics: SiLens, made of flexible silicone
  End caps with milled hole on both sides for the feed wire
- Surface installation with phantom brackets
- Optional power supply unit with DC socket or hardwire connection
- Indoor use, IP22