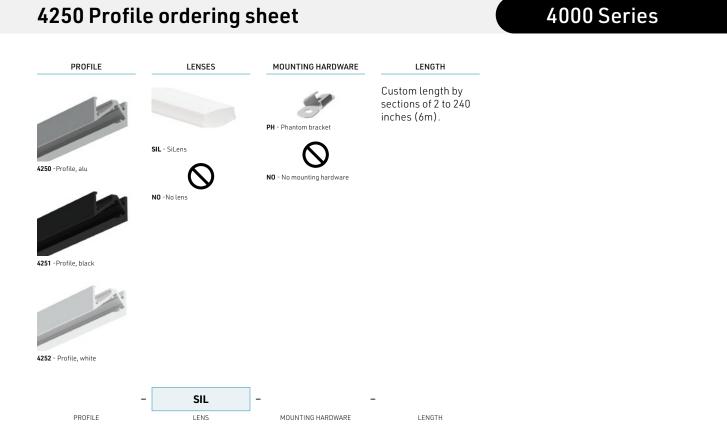

#### FEATURES

- Compact aluminum profile: 24.58 mm x 15.88 mm (0.97 in x 0.63 in)
- Custom lengths from 2 to 192 inches (4.88 m/16 ft) in aluminum, and 2 to 240 inches (6 m/20 ft) in black
- 53° lighting angle
- 4 lumen packages: LP0 (128 lm/1.5 W/ft), LP1 (160 lm/1.5 W/ft), LP2 (255 lm/3.0 W/ft) et LP3 (308 lm/4.5 W/ft) in 8 mm width with 5 mm tape guide
- 6 color temperatures (2400 K to 6200 K), CRI 90+
- Exclusive optics: SiLens, made of flexible silicone
  End caps with milled hole on both sides for the feed wire
- Surface installation with phantom brackets
- Optional power supply unit with DC socket or hardwire connection
- Indoor use, IP22