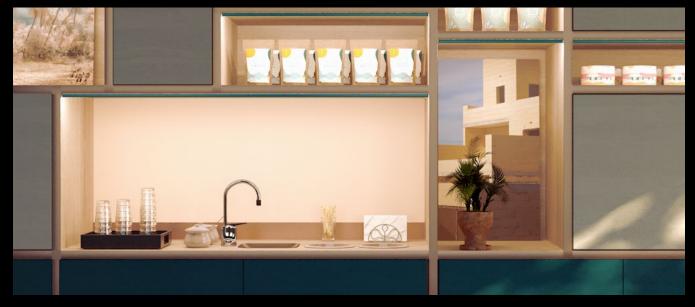

## THE ELEGANCE OF SIMPLICITY

A new compact profile has been added to this thin series! Profile 4250 provides accent lighting at an angle of 53° to highlight products on shelves or to cut out the underside of cabinets. Exclusively: the new highend SiLens lens made of flexible silicone, which can be installed with a simple touch of the finger. Even better, the phantom brackets perfectly conceal the surface installation. Ideal for commercial or residential applications.