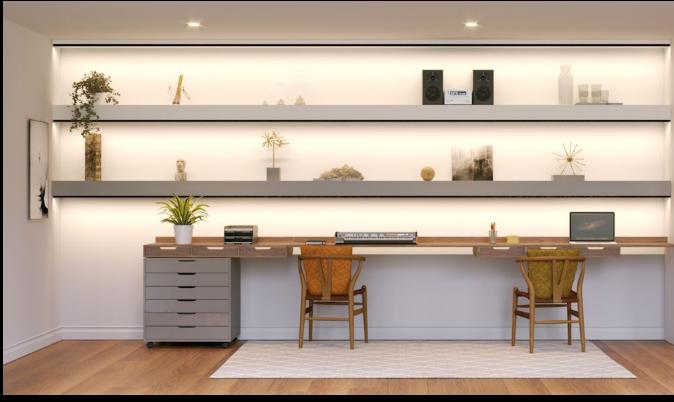

## THE ELEGANCE OF SIMPLICITY

A new compact profile has been added to this thin series! Profile 4250 provides accent lighting at an angle of 53° to highlight products on shelves or to cut out the underside of cabinets. Exclusively: the new highend SiLens lens made of flexible silicone, which can be installed with a simple touch of the finger. Even better, the phantom brackets perfectly conceal the surface installation. Ideal for commercial or residential applications.