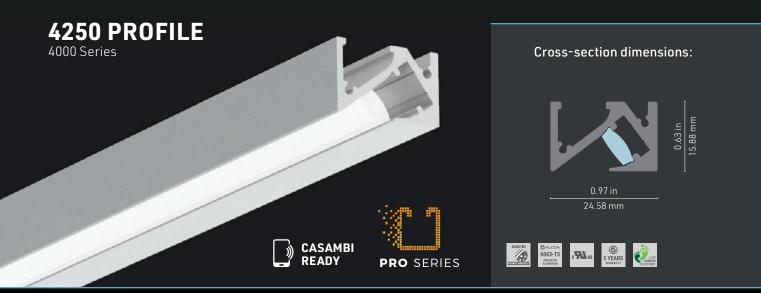

## THE ELEGANCE OF SIMPLICITY

A new compact profile has been added to this thin series! Profile 4250 provides accent lighting at an angle of 53° to highlight products on shelves or to cut out the underside of cabinets. Exclusively: the new highend SiLens lens made of flexible silicone, which can be installed with a simple touch of the finger. Even better, the phantom brackets perfectly conceal the surface installation. Ideal for commercial or residential applications.

#### FEATURES

- Compact aluminum profile: 24.58 mm x 15.88 mm (0.97 in x 0.63 in)
- Custom lengths from 2 to 192 inches (4.88 m/16 ft) in aluminum, and 2 to 240 inches (6 m/20 ft) in black
- 53° lighting angle
- 4 lumen packages: LP0 (128 lm/1.5 W/ft), LP1 (160 lm/1.5 W/ft), LP2 (255 lm/3.0 W/ft) et LP3 (308 lm/4.5 W/ft) in 8 mm width with 5 mm tape guide
- 6 color temperatures (2400 K to 6200 K), CRI 90+
- Exclusive optics: SiLens, made of flexible silicone
  End caps with milled hole on both sides for the feed wire
- Surface installation with phantom brackets
- Optional power supply unit with DC socket or hardwire connection
- Indoor use, IP22