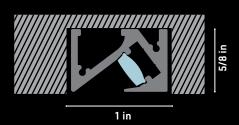

24.58 mm x 15.88 mm (0.97 in x 0.63 in)
- Custom lengths from 2 to 192 inches (4.88 m/16 ft) in aluminum, and 2 to 240 inches (6 m/20 ft) in black
- 53° lighting angle
- 4 lumen packages: LP0 (128 lm/1.5 W/ft), LP1 (160 lm/1.5 W/ft), LP2 (255 lm/3.0 W/ft) et LP3 (308 lm/4.5 W/ft) in 8 mm width with 5 mm tape guide
- 6 color temperatures (2400 K to 6200 K), CRI 90+
- Exclusive optics: SiLens, made of flexible silicone
  End caps with milled hole on both sides for the feed wire
- Surface installation with phantom brackets
- Optional power supply unit with DC socket or hardwire connection
- Indoor use, IP22

#### OPTIONS

### 逐

#### LED STRIP COMPATIBILITY

Compatible with LED strips up to **8 mm** wide.

#### LINEAR WEIGHT

0.25 lbs/ft, 370g/m

#### **RECESSED INSTALLATION IN 5%" GROOVE**











APPLICATION AREAS







## **AN INTELLIGENT DESIGN**

A notch on the underside completely conceals the TR64 mounting wire, giving the luminaire an even more aesthetic look.The encaps are also passthrough and the extrusion has been designed with a recess to insert the mounting clips.







# NOTES

|  |  |  |  |  |  |  | <br> | <br> |  | <br> |  |  |      |
|--|--|--|--|--|--|--|------|------|--|------|--|--|------|
|  |  |  |  |  |  |  | <br> | <br> |  | <br> |  |  | <br> |
|  |  |  |  |  |  |  |      |      |  | <br> |  |  |      |
|  |  |  |  |  |  |  |      |      |  | <br> |  |  |      |
|  |  |  |  |  |  |  | <br> | <br> |  | <br> |  |  | <br> |
|  |  |  |  |  |  |  |      |      |  | <br> |  |  |      |
|  |  |  |  |  |  |  | <br> | <br> |  | <br> |  |  |      |
|  |  |