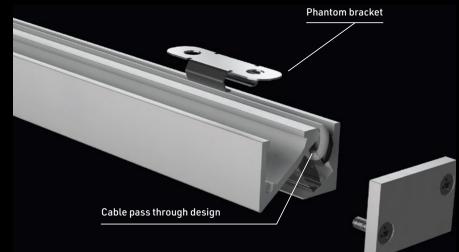

## **AN INTELLIGENT DESIGN**

A notch on the underside completely conceals the TR64 mounting wire, giving the luminaire an even more aesthetic look.The encaps are also passthrough and the extrusion has been designed with a recess to insert the mounting clips.