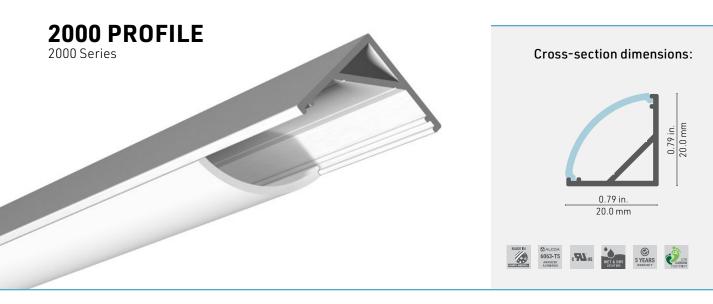

### WELL FOCUSED ON THE TASK!

Offering lighting without hot spots at a 45-degree angle from a corner, the 2000 Series excels at maximizing appeal of the products in POP stands, while maintaining a minimalist style.

#### FEATURES

- Offers lighting with a beam oriented at 45 degrees.
- Designed to give a uniform light without hot spots with an opal or prime lens.
- Custom length by sections of 2 to 240 inches (6m).
- Application guide for 10mm (3/8-inch) LED engine or less.
- Made of ALCOA 6063-T5 aluminum alloy increasing heat dissipation.
- Its use increases the lifetime of your LED engine.
- Designed to meet North American woodworking standards.

#### LED ENGINE COMPATIBILITY

IP22: Compatible with LED engines up to 14mm wide. IP68: Compatible with LED engines up to 10mm wide.

#### LINEAR WEIGHT

0.117 lbs/ft, 0.175 kg/m (without lens)

| 2000 Profil            | le ordering s                                                                                                                                                                                                                                                                                                                                                                                                                                                                                                                                                                                                                                                                                                                                                                                                                                                                                                                                                                                                                                                                                                                                                                                                                                                                                                                                                                                                                                                                                                                                                                                                                                                                                                                                                                                                                                                                                                                                                                                                                                                                                                                                                                                                                                                             | 2000 Series               |                                                                    |             |
|------------------------|---------------------------------------------------------------------------------------------------------------------------------------------------------------------------------------------------------------------------------------------------------------------------------------------------------------------------------------------------------------------------------------------------------------------------------------------------------------------------------------------------------------------------------------------------------------------------------------------------------------------------------------------------------------------------------------------------------------------------------------------------------------------------------------------------------------------------------------------------------------------------------------------------------------------------------------------------------------------------------------------------------------------------------------------------------------------------------------------------------------------------------------------------------------------------------------------------------------------------------------------------------------------------------------------------------------------------------------------------------------------------------------------------------------------------------------------------------------------------------------------------------------------------------------------------------------------------------------------------------------------------------------------------------------------------------------------------------------------------------------------------------------------------------------------------------------------------------------------------------------------------------------------------------------------------------------------------------------------------------------------------------------------------------------------------------------------------------------------------------------------------------------------------------------------------------------------------------------------------------------------------------------------------|---------------------------|--------------------------------------------------------------------|-------------|
| PROFILE                | LENSES<br>LENSES<br>CLR - Clear lens, round<br>CLR - Optiflex lens, round                                                                                                                                                                                                                                                                                                                                                                                                                                                                                                                                                                                                                                                                                                                                                                                                                                                                                                                                                                                                                                                                                                                                                                                                                                                                                                                                                                                                                                                                                                                                                                                                                                                                                                                                                                                                                                                                                                                                                                                                                                                                         | heet<br>MUINTING HARDWARE | LENGTH<br>Custom length by<br>sections of 2 to 240<br>inches (6m). | 2000 Series |
| <b>2000</b><br>PROFILE | ors - optifient lens, square<br>or - optifient | -<br>MOUNTING HARDWARE    | -<br>LENGTH                                                        |             |
|                        |                                                                                                                                                                                                                                                                                                                                                                                                                                                                                                                                                                                                                                                                                                                                                                                                                                                                                                                                                                                                                                                                                                                                                                                                                                                                                                                                                                                                                                                                                                                                                                                                                                                                                                                                                                                                                                                                                                                                                                                                                                                                                                                                                                                                                                                                           |                           |                                                                    |             |