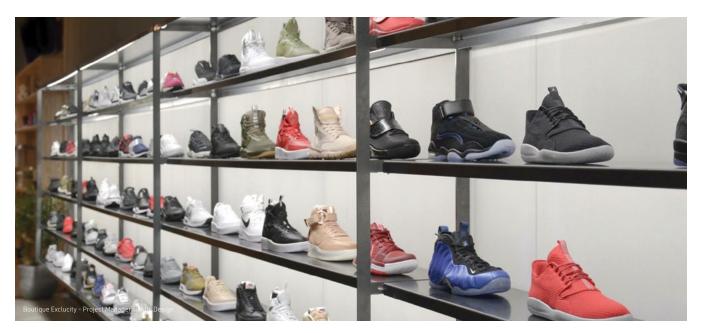

### WELL FOCUSED ON THE TASK!

Offering lighting without hot spots at a 45-degree angle from a corner, the 2000 Series excels at maximizing appeal of the products in POP stands, while maintaining a minimalist style.